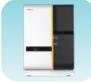

#### PRODUCT INTRODUCTION

For Mounting 3 column of 300mm length with Complete Micro Controller / PID Controller with Special features, which can be adjusted by end user through front panel feather touch Keys

#### >> TECHNICAL SPECICATION

Temperature Range:- + 5° above ambient to 100°C

Accuracy :- +/- 0.1°C

Control Action :- Complete PID controller with low & high temp calibration facility,
PID parameter & Temp Overshoot facility (Settable)

• Oven Heating type: forced air circulation

• Stabilization time: 15 min.

• Sensor Fail/Break: No power to oven heater & 'SO' indication on front display

• Control Output: 3 Amp SSR Output, 230 V, resistive load

• Status Indication: By 2 LEDs (Heater ON, Alarm Buzzer ON)

• Key Board : Feather touch keys

• Programme memory: Non-Volatile memory for set temp. & other parameters

Power Supply: 230 V AC +/- 10%, 50 Hz, 120VA

Oven Accomodate: 30 cm long colum or small colums with guard column

• Oven Mounting: Vetical or Horizontal

• Size (for CTO-04): 165 x 310 x 508 mm

• Weight: 9 kg (Approx)

MODEL: CTO-3004