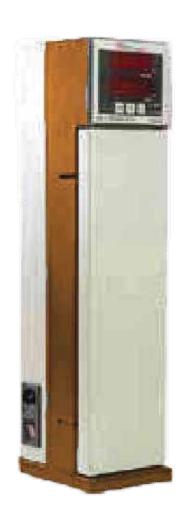

#### PRODUCT INSTRODUCTION

For Mounting 2 column of 300mm length with Complete Micro Controller / PID Controller with Special features, which can be adjusted by end user through front panel feather touch Keys

#### >> TECHNICAL SPECICATION

- Temperature Range:- + 5° above ambient to 100°C
- Accuracy :- +/- 0.1°C
- Control Action :- Complete PID controller with low & high temp calibration facility, PID parameter & Temp Overshoot facility (Settable)
- Oven Hea ng type: Block Heater Type
- Stabiliza on me: 15 min.
- Sensor Fail/Break: No power to oven heater & 'SO' indication on front display
- Control Output: 3 Amp SSR Output, 230 V, resistive load
- Status Indica on: By 2 LEDs (Heater ON, Alarm Buzzer ON)
- Key Board : Feather touch keys
- Programme memory: Non-Volatile memory for set temp. & other parameters
- Power Supply: 230 V AC +/- 10%, 50 Hz, 120VA
- Oven Accomodate: 30 cm long colum or small colums with guard column
- Oven Mounting : Vertical or Horizontal
- Size (for CTO-02) : 105 x 118 x 425 mm
- Weight: 8 kg (Approx)

**MODEL: CTO-3002** 