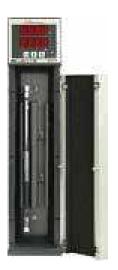

#### PRODUCT INSTRODUCTION

For Mounting 2 column of 300mm length with Complete Micro Controller / PID Controller with Special features, which can be adjusted by end user through front panel feather touch Keys

#### >> TECHNICAL SPECICATION

- Temperature Range:- + 5° above ambient to 100°C
- Accuracy :- +/- 0.1°C
- Control Action :- Complete PID controller with low & high temp calibration facility, PID parameter & Temp Overshoot facility (Settable)
- Oven Hea ng type: Block Heater Type
- Stabiliza on me: 15 min.
- Sensor Fail/Break: No power to oven heater & 'SO' indication on front display
- Control Output: 3 Amp SSR Output, 230 V, resistive load
- Status Indica on: By 2 LEDs (Heater ON, Alarm Buzzer ON)
- Key Board : Feather touch keys
- Programme memory: Non-Volatile memory for set temp. & other parameters
- Power Supply: 230 V AC +/- 10%, 50 Hz, 120VA
- Oven Accomodate: 30 cm long colum or small colums with guard column
- Oven Mounting : Vertical or Horizontal
- Size (for CTO-02) : 105 x 118 x 425 mm
- Weight: 8 kg (Approx)

**MODEL: CTO-3002** 