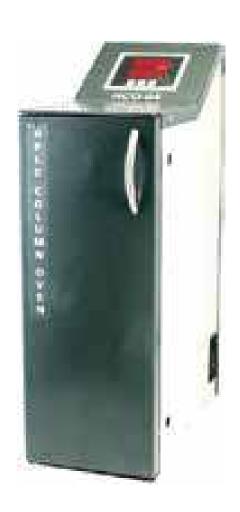

#### PRODUCT INTRODUCTION

For Mounting 3 column of 300mm length with Complete Micro Controller / PID Controller with Special features, which can be adjusted by end user through front panel feather touch Keys

#### >> TECHNICAL SPECICATION

Temperature Range:- + 5° above ambient to 100°C

Accuracy :- +/- 0.1°C

Control Action :- Complete PID controller with low & high temp calibration facility,
PID parameter & Temp Overshoot facility (Settable)

• Oven Heating type: forced air circulation

• Stabilization time: 15 min.

• Sensor Fail/Break: No power to oven heater & 'SO' indication on front display

• Control Output: 3 Amp SSR Output, 230 V, resistive load

• Status Indication: By 2 LEDs (Heater ON, Alarm Buzzer ON)

• Key Board : Feather touch keys

• Programme memory: Non-Volatile memory for set temp. & other parameters

Power Supply: 230 V AC +/- 10%, 50 Hz, 120VA

Oven Accomodate: 30 cm long colum or small colums with guard column

• Oven Mounting: Vetical or Horizontal

• Size (for CTO-04): 165 x 310 x 508 mm

• Weight: 9 kg (Approx)

MODEL: CTO-3004