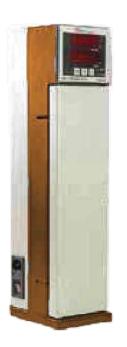

#### PRODUCT INSTRODUCTION

For Mounting 2 column of 300mm length with Complete Micro Controller / PID Controller with Special features, which can be adjusted by end user through front panel feather touch Keys

#### >> TECHNICAL SPECICATION

- Temperature Range:- + 5° above ambient to 100°C
- Accuracy :- +/- 0.1°C
- Control Action :- Complete PID controller with low & high temp calibration facility, PID parameter & Temp Overshoot facility (Settable)
- Oven Hea ng type: Block Heater Type
- Stabiliza on me: 15 min.
- Sensor Fail/Break: No power to oven heater & 'SO' indication on front display
- Control Output: 3 Amp SSR Output, 230 V, resistive load
- Status Indica on: By 2 LEDs (Heater ON, Alarm Buzzer ON)
- Key Board : Feather touch keys
- Programme memory: Non-Volatile memory for set temp. & other parameters
- Power Supply: 230 V AC +/- 10%, 50 Hz, 120VA
- Oven Accomodate: 30 cm long colum or small colums with guard column
- Oven Mounting : Vertical or Horizontal
- Size (for CTO-02) : 105 x 118 x 425 mm
- Weight: 8 kg (Approx)

**MODEL: CTO-3002** 