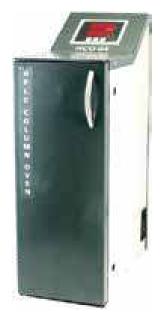

#### PRODUCT INTRODUCTION

For Mounting 3 column of 300mm length with Complete Micro Controller / PID Controller with Special features, which can be adjusted by end user through front panel feather touch Keys

#### >> TECHNICAL SPECICATION

Temperature Range:- + 5° above ambient to 100°C

Accuracy :- +/- 0.1°C

Control Action :- Complete PID controller with low & high temp calibration facility,
PID parameter & Temp Overshoot facility (Settable)

• Oven Heating type: forced air circulation

• Stabilization time: 15 min.

• Sensor Fail/Break: No power to oven heater & 'SO' indication on front display

• Control Output: 3 Amp SSR Output, 230 V, resistive load

• Status Indication: By 2 LEDs (Heater ON, Alarm Buzzer ON)

• Key Board : Feather touch keys

• Programme memory: Non-Volatile memory for set temp. & other parameters

Power Supply: 230 V AC +/- 10%, 50 Hz, 120VA

Oven Accomodate: 30 cm long colum or small colums with guard column

• Oven Mounting: Vetical or Horizontal

• Size (for CTO-04): 165 x 310 x 508 mm

• Weight: 9 kg (Approx)

MODEL: CTO-3004