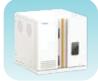

#### PRODUCT INSTRODUCTION

For Mounting 2 column of 300mm length with Complete Micro Controller / PID Controller with Special features, which can be adjusted by end user through front panel feather touch Keys

#### >> TECHNICAL SPECICATION

- Temperature Range:- + 5° above ambient to 100°C
- Accuracy :- +/- 0.1°C
- Control Action :- Complete PID controller with low & high temp calibration facility, PID parameter & Temp Overshoot facility (Settable)
- Oven Hea ng type: Block Heater Type
- Stabiliza on me: 15 min.
- Sensor Fail/Break: No power to oven heater & 'SO' indication on front display
- Control Output: 3 Amp SSR Output, 230 V, resistive load
- Status Indica on: By 2 LEDs (Heater ON, Alarm Buzzer ON)
- Key Board : Feather touch keys
- Programme memory: Non-Volatile memory for set temp. & other parameters
- Power Supply: 230 V AC +/- 10%, 50 Hz, 120VA
- Oven Accomodate: 30 cm long colum or small colums with guard column
- Oven Mounting : Vertical or Horizontal
- Size (for CTO-02) : 105 x 118 x 425 mm
- Weight: 8 kg (Approx)

**MODEL: CTO-3002** 